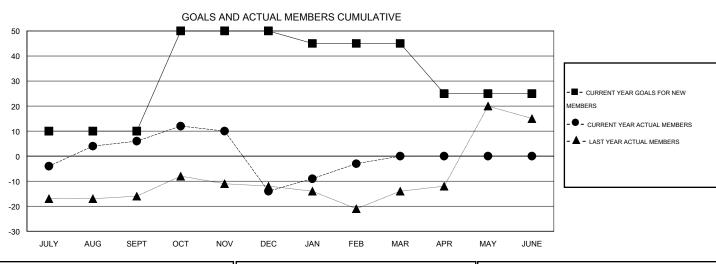

## **LOCATION TENNESSEE**

GMT CA 1

| Clubs                    |                  |           |                  |                  | Members  RESULTS FOR 2015-2016 |                    |                                     |                    |                  |
|--------------------------|------------------|-----------|------------------|------------------|--------------------------------|--------------------|-------------------------------------|--------------------|------------------|
| RESULTS FOR 2015-2016    |                  |           |                  |                  |                                |                    |                                     |                    |                  |
| QUARTER                  | NEW CLUB<br>GOAL | NEW CLUBS | DROPPED<br>CLUBS | NET<br>GAIN/LOSS | QUARTER                        | NEW MEMBER<br>GOAL | CHARTER AND<br>NEW MEMBERS<br>ADDED | DROPPED<br>MEMBERS | NET<br>GAIN/LOSS |
| JULY/AUG/SEPT            | 0                | 0         | 0                | 0                | JULY/AUG/SEPT                  | 10                 | 30                                  | 24                 | 6                |
| OCT/NOV/DEC  JAN/FEB/MAR | 1<br>0           | 0         | 1<br>0           | -1<br>0          | OCT/NOV/DEC  JAN/FEB/MAR       | 40<br>-5           | 26<br>26                            | 46<br>15           | -20<br>11        |
| APR/MAY/JUNE             | 0                | 0         | 0                | 0                | APR/MAY/JUNE                   | -20                | 0                                   | 0                  | 0                |